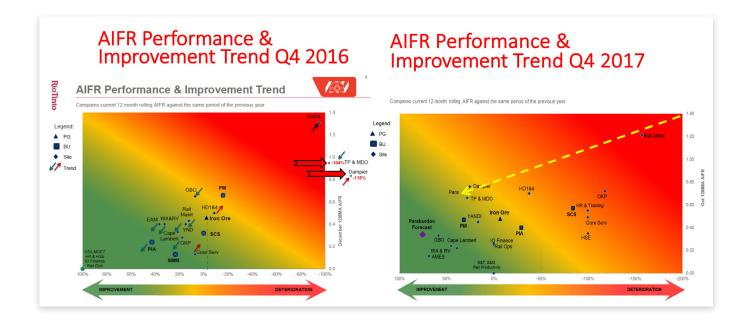

### Result

Sustained HSE performance improvement. As can be seen in the graph the metric improvement between Q4 in 2016 to 2017 was immense.